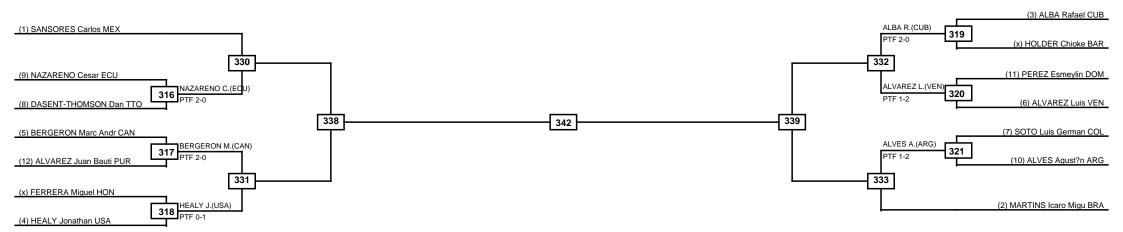

Men -80kg Contestants: 18

Men -68kg Contestants: 19

Men -58kg Contestants: 16

Round of 16 Quarterfinals Semifinals Final Semifinals Quarterfinals Round of 16

Men +80kg Contestants: 14

Round of 16 Quarterfinals Semifinals Final Semifinals Quarterfinals Round of 16

LEGEND RSC: Win by Referee stops contest PTG: Win by Point gap SUP: Win by Superiority DSQ: Win by Disqualification DQB: Win by Disqualification for Unsportsmanlike behavior DWR: Win by double Withdrawal R: Round (x)Seed PFT: Win by Final score GDP: Win by Golden points WDR: Win by Withdrawal PUN: Win by Punitive declaration DDB: Double disqualification for Unsportsmanlike behavior DDQ: Double Disqualification