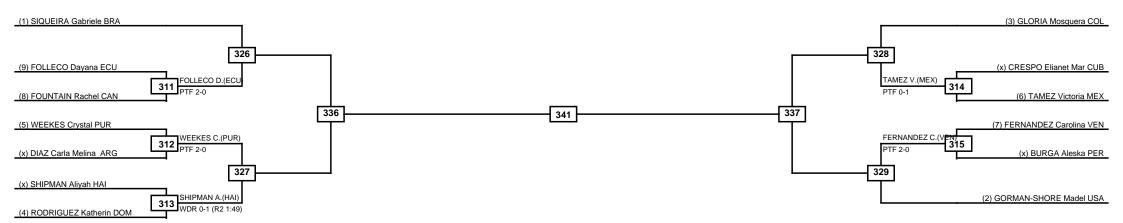

PATU NA AMBREAN MARKWOOD UNDOO

Women -57kg Contestants: 17

Women -49kg Contestants: 19

Women +67kg Contestants: 13

Round of 16 Quarterfinals Semifinals Final Semifinals Quarterfinals Round of 16

LEGEND RSC: Win by Referee stops contest PTG: Win by Point gap SUP: Win by Superiority DSQ: Win by Disqualification DQB: Win by Disqualification for Unsportsmanlike behavior DWR: Win by double Withdrawal R: Round (x)Seed PFT: Win by Final score GDP: Win by Golden points WDR: Win by Withdrawal PUN: Win by Punitive declaration DDB: Double disqualification for Unsportsmanlike behavior DDQ: Double Disqualification