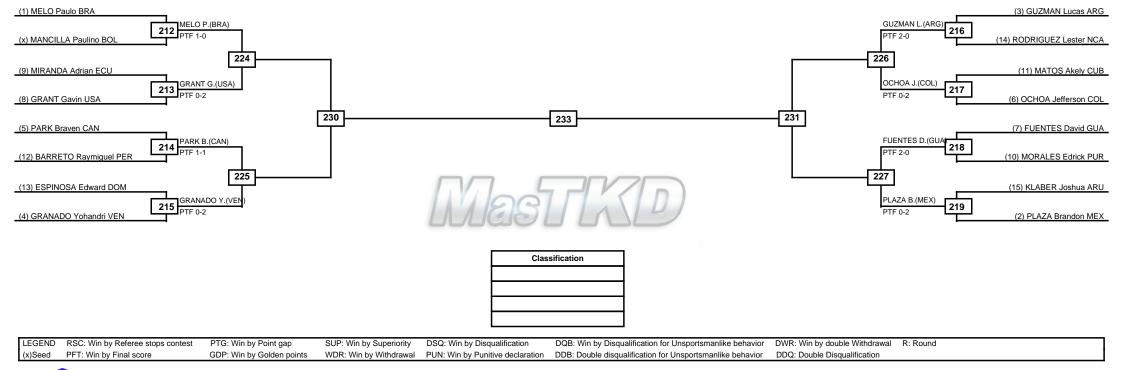

Men -80kg Contestants: 18

Men -68kg Contestants: 19

Men -58kg Contestants: 16

Round of 16 Quarterfinals Semifinals Final Semifinals Quarterfinals Round of 16

Men +80kg Contestants: 14

Round of 16 Quarterfinals Semifinals Final Semifinals Quarterfinals Round of 16

LEGEND RSC: Win by Referee stops contest PTG: Win by Point gap SUP: Win by Superiority DSQ: Win by Disqualification DQB: Win by Disqualification for Unsportsmanlike behavior DWR: Win by double Withdrawal R: Round (x)Seed PFT: Win by Final score GDP: Win by Golden points WDR: Win by Withdrawal PUN: Win by Punitive declaration DDB: Double disqualification for Unsportsmanlike behavior DDQ: Double Disqualification