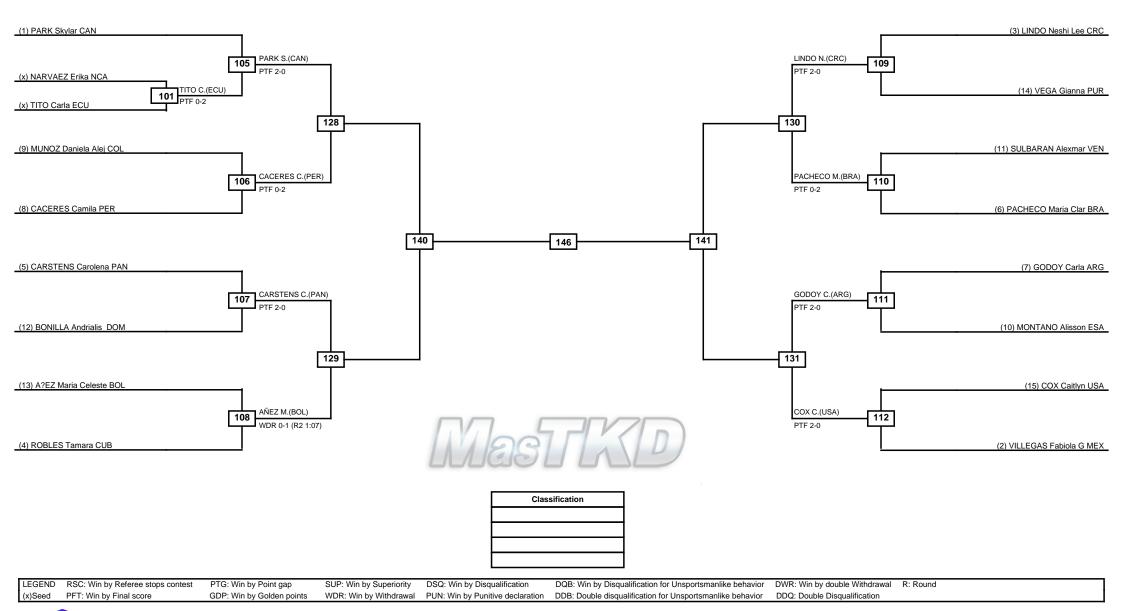

PATU NA AMBREAN MARKWOOD UNDOO

Women -57kg Contestants: 17

Women -49kg Contestants: 19

Women +67kg Contestants: 13

Round of 16 Quarterfinals Semifinals Final Semifinals Quarterfinals Round of 16

LEGEND RSC: Win by Referee stops contest PTG: Win by Point gap SUP: Win by Superiority DSQ: Win by Disqualification DQB: Win by Disqualification for Unsportsmanlike behavior DWR: Win by double Withdrawal R: Round (x)Seed PFT: Win by Final score GDP: Win by Golden points WDR: Win by Withdrawal PUN: Win by Punitive declaration DDB: Double disqualification for Unsportsmanlike behavior DDQ: Double Disqualification