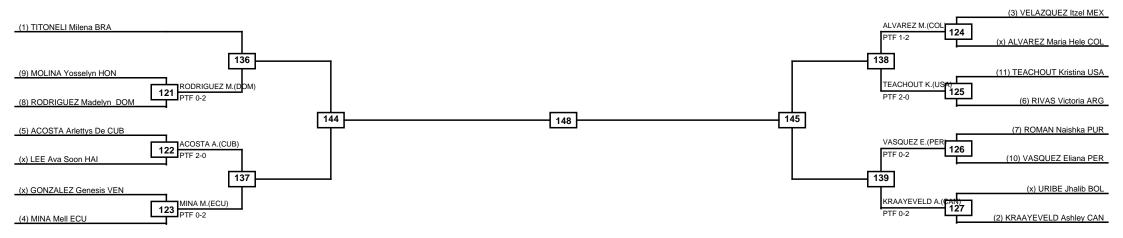

Women -67kg Contestants: 15

Round of 16 Quarterfinals Semifinals Final Semifinals Quarterfinals Round of 16

LEGEND RSC: Win by Referee stops contest PTG: Win by Point gap SUP: Win by Superiority DSQ: Win by Disqualification DQB: Win by Disqualification for Unsportsmanlike behavior DWR: Win by double Withdrawal R: Round (x)Seed PFT: Win by Final score GDP: Win by Golden points WDR: Win by Withdrawal PUN: Win by Punitive declaration DDB: Double disqualification for Unsportsmanlike behavior DDQ: Double Disqualification