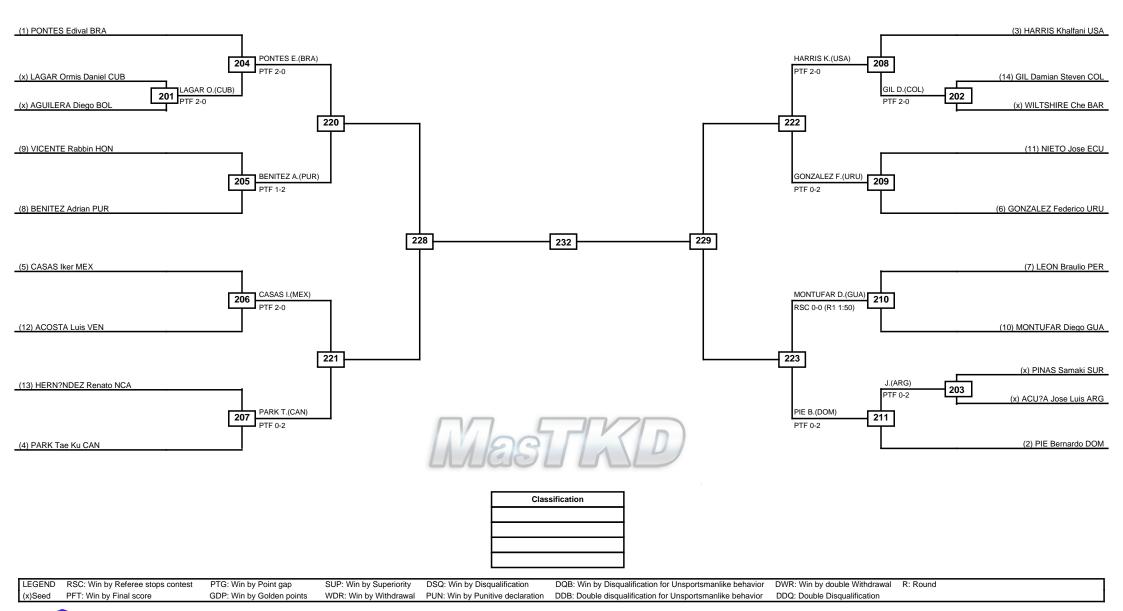

Men -80kg Contestants: 18

Men -68kg Contestants: 19

Men -58kg Contestants: 16

Round of 16 Quarterfinals Semifinals Final Semifinals Quarterfinals Round of 16

Men +80kg Contestants: 14

Round of 16 Quarterfinals Semifinals Final Semifinals Quarterfinals Round of 16

LEGEND RSC: Win by Referee stops contest PTG: Win by Point gap SUP: Win by Superiority DSQ: Win by Disqualification DQB: Win by Disqualification for Unsportsmanlike behavior DWR: Win by double Withdrawal R: Round (x)Seed PFT: Win by Final score GDP: Win by Golden points WDR: Win by Withdrawal PUN: Win by Punitive declaration DDB: Double disqualification for Unsportsmanlike behavior DDQ: Double Disqualification