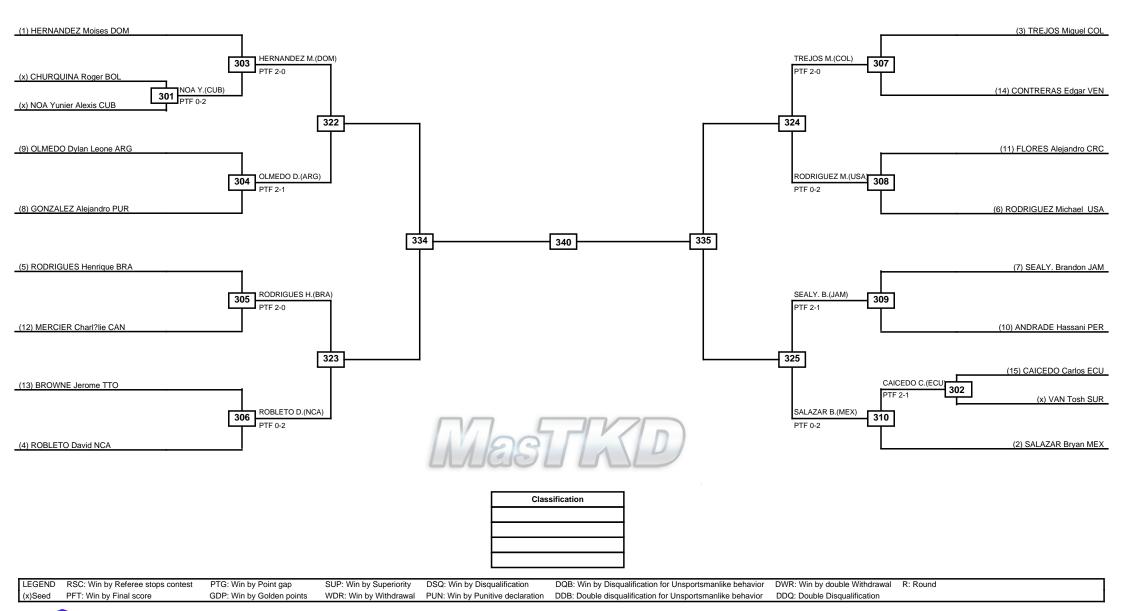

Men -80kg Contestants: 18

Men -68kg Contestants: 19

Men -58kg Contestants: 16

Round of 16 Quarterfinals Semifinals Final Semifinals Quarterfinals Round of 16

Men +80kg Contestants: 14

Round of 16 Quarterfinals Semifinals Final Semifinals Quarterfinals Round of 16

LEGEND RSC: Win by Referee stops contest PTG: Win by Point gap SUP: Win by Superiority DSQ: Win by Disqualification DQB: Win by Disqualification for Unsportsmanlike behavior DWR: Win by double Withdrawal R: Round (x)Seed PFT: Win by Final score GDP: Win by Golden points WDR: Win by Withdrawal PUN: Win by Punitive declaration DDB: Double disqualification for Unsportsmanlike behavior DDQ: Double Disqualification