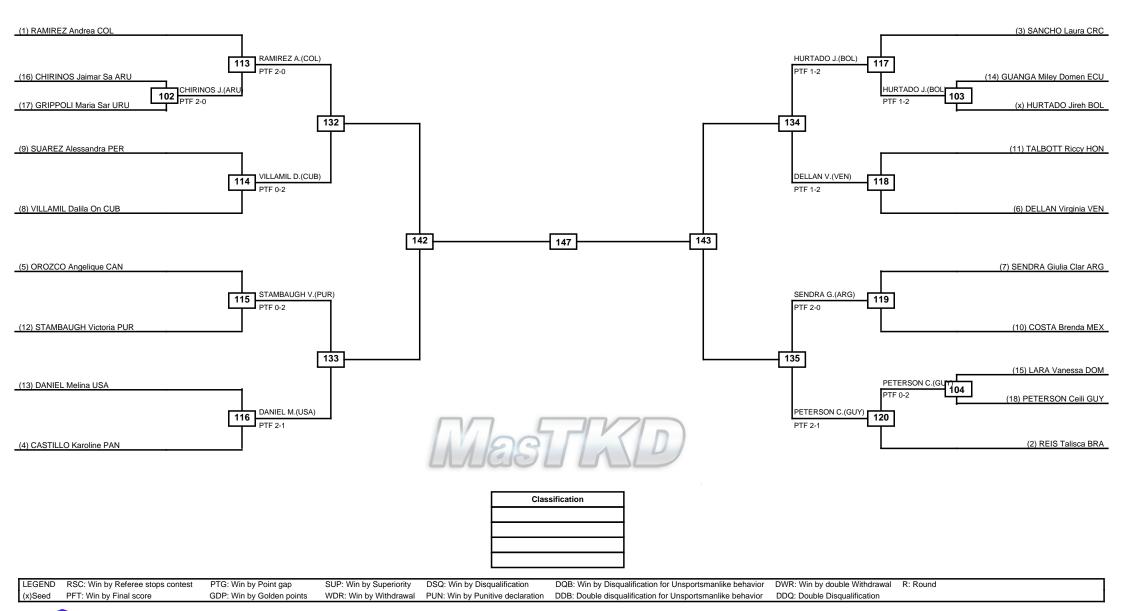

Women -67kg Contestants: 15

Round of 16 Quarterfinals Semifinals Final Semifinals Quarterfinals Round of 16

LEGEND RSC: Win by Referee stops contest PTG: Win by Point gap SUP: Win by Superiority DSQ: Win by Disqualification DQB: Win by Disqualification for Unsportsmanlike behavior DWR: Win by double Withdrawal R: Round (x)Seed PFT: Win by Final score GDP: Win by Golden points WDR: Win by Withdrawal PUN: Win by Punitive declaration DDB: Double disqualification for Unsportsmanlike behavior DDQ: Double Disqualification