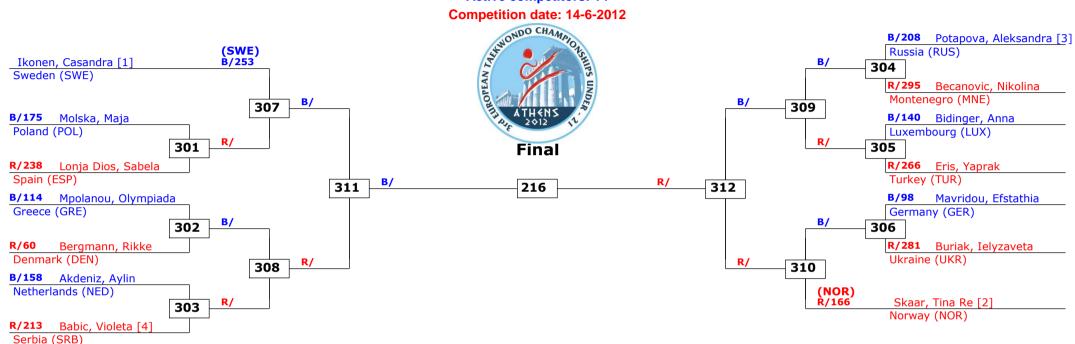

1st rnd QF SF Final SF QF 1st rnd

Athens, Greece

Tournament date: 14-6-2012 upto 17-6-2012

**Seniors Female A -73 (Middle)** 

**Active competitors: 14** Competition date: 14-6-2012

Result legend: (WDR) Withdrawal (DSQ) Disqualified (RSC) Ref. stop contest (SUP) Superiority