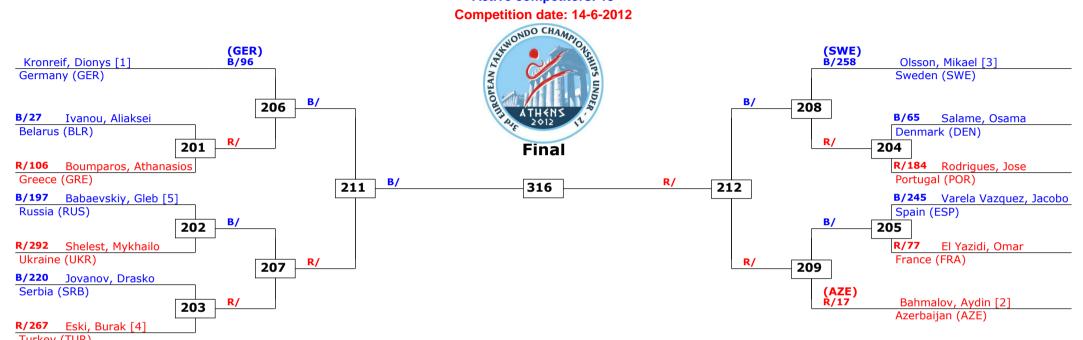

Athens, Greece

Tournament date: 14-6-2012 upto 17-6-2012

**Seniors Male A -87 (Middle)** 

**Active competitors: 13** Competition date: 14-6-2012

Result legend: (PUN) Punishment (WDR) Withdrawal (KO ) Knock out (DSQ) Disqualified (SDP) Sudden death (RSC) Ref. stop contest (PTG) Points win (gap) (SUP) Superiority (PTF) Points win (normal)

Prize winners:

QF SF Final SF QF