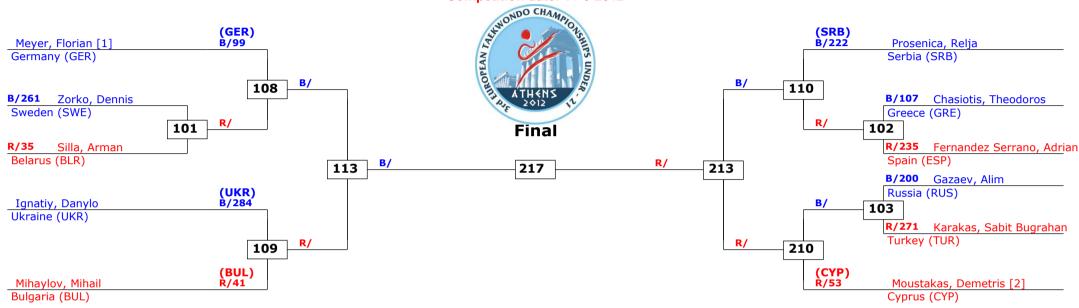

Athens, Greece

Tournament date: 14-6-2012 upto 17-6-2012

Seniors Male A +87 (Heavy)

Active competitors: 11
Competition date: 14-6-2012

Result legend: (PUN) Punishment (WDR) Withdrawal (KO ) Knock out (SDP) Sudden death (RSC) Ref. stop contest (SUP) Superiority (PTG) Points win (normal)